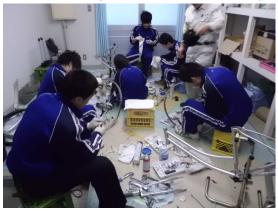

# Corporate Social Responsibility

These are the photos of my "students" of bicycle club in highschool near our place. It is the project of restoring the bicycles which are abandoned at stations and other areas. "Abandoned bicycles" also are social problem in Japan. In this project, we are trying to give the joy of "making things" "restoring things" and have passion to bicycles which are not "use-n-throw away" thing, to the children who are only playing computor games at home.