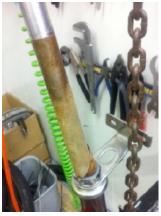

#### **Repair & Overhaul of motor unit**

Almost all of bicycle shop in Japan ordinary repaired the motor unit by sending to the makers, but we can repair it of Japan all manufacturers on ourselves. Several makers appreciate our technical capabilities, they served a special maintenance manual to us.

Above photo is repairing the motor unit of the electric assisted bicycleput on the market in 1998. The technology is only with our company. Motor unit that does not even fix a maker is brought to us.