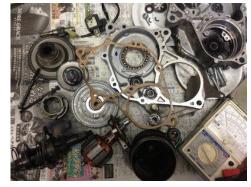

#### **Repair & Overhaul of motor unit**

Almost all of bicycle shop in Japan ordinary repaired the motor unit by sending to the makers, but we can repair it of Japan all manufacturers on ourselves. Several makers appreciate our technical capabilities, they served a special maintenance manual to us.

Above photo is repairing the motor unit of the electric assisted bicycleput on the market in 1998. The technology is only with our company. Motor unit that does not even fix a maker is brought to us.