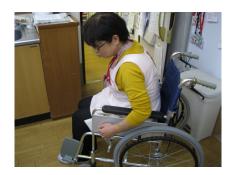

We are exchanging for not puncture the tires of the wheelchair. We thought because the low air pressure and punk when it comes to the biggest problem for people who use a wheelchair.