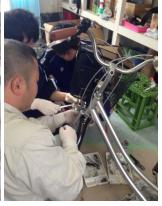

#### **Repair & Overhaul of motor unit**

Almost all of bicycle shop in Japan ordinary repaired the motor unit by sending to the makers, but we can repair it of Japan all manufacturers on ourselves. Several makers appreciate our technical capabilities, they served a special maintenance manual to us.

Above photo is repairing the motor unit of the electric assisted bicycleput on the market in 1998. The technology is only with our company. Motor unit that does not even fix a maker is brought to us.